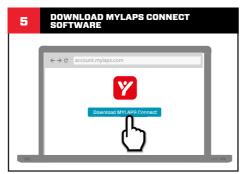

# X2 TRANSPONDER

## QUICK START GUIDE



#### **IMPORTANT!**

Before you mount your X2 Transponder to your vehicle, make sure you:

- Register your X2 Transponder to your account
- Activate the subscription on your X2 Transponder

Without these 2 steps your X2 Transponder will NOT work

## REGISTER



Go to account.mylaps.com



## WHAT'S IN THE BOX?









2 Transponder

X2 RaceKey

ransponder H

Data Cable

#### Extra accessories for Direct Power X2 Transponder







Racekey Mount Cabl

Property to 12VDI power source cab

X2 RaceKey Mount





IN CASE YOU ENCOUNTER ANY ISSUES, PLEASE CONTACT YOUR LOCAL OFFICE MYLAPS EMEA Office Haarlem, The Netherlands

+31 (0)23 760 0100

MYLAPS Americas Office Atlanta, USA

**+1 678 816 4000** 

info.americas@mylaps.com

### ACTIVATE



Log in with same account details











4 hours charging = 5 days racing

MYLAPS Japan Office Tokyo, Japan

+81 3 6418 8209

info.japan@mylaps.com

MYLAPS APAC Office

Sydney, Australia +61 2 9533 1100

▼ info.asia.pacific@mylaps.com

MYLAPS Asia Office Selangor, Malaysia

· +60 3 5613 1235

info.asia@mylaps.com



After disconnecting transponder and RaceKey, check the top of the transponder.

4 times flashing green = 5 days racing 3 times flashing green = 4 days racing 2 times flashing green = 3 days racing 1 time flashing green = 2 days racing

Flashing red = battery for less than 1 day







CAR & KART









#### FOR DIRECT POWER TRANSPONDERS ONLY





#### MYLAPS.COM