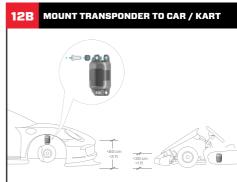

L OFFICE MYLAPS EMEA Office Haarlem, The Netherlands

+31 (0)23 760 0100

MYLAPS Americas Office Atlanta, USA

**+1 678 816 4000** 

info.americas@mylaps.com

### ACTIVATE



Log in with same account details











4 hours charging = 5 days racing

MYLAPS Japan Office Tokyo, Japan

+81 3 6418 8209

info.japan@mylaps.com

MYLAPS APAC Office

Sydney, Australia +61 2 9533 1100

▼ info.asia.pacific@mylaps.com

MYLAPS Asia Office Selangor, Malaysia

· +60 3 5613 1235

info.asia@mylaps.com



After disconnecting transponder and RaceKey, check the top of the transponder.

4 times flashing green = 5 days racing 3 times flashing green = 4 days racing 2 times flashing green = 3 days racing 1 time flashing green = 2 days racing

Flashing red = battery for less than 1 day







CAR & KART









#### FOR DIRECT POWER TRANSPONDERS ONLY





#### MYLAPS.COM