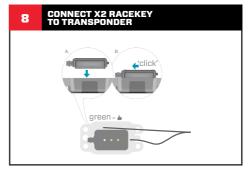

▼ info.asia.pacific@mylaps.com

MYLAPS Asia Office Selangor, Malaysia

· +60 3 5613 1235

info.asia@mylaps.com

After disconnecting transponder and RaceKey, check the top of the transponder.

4 times flashing green = 5 days racing 3 times flashing green = 4 days racing 2 times flashing green = 3 days racing 1 time flashing green = 2 days racing