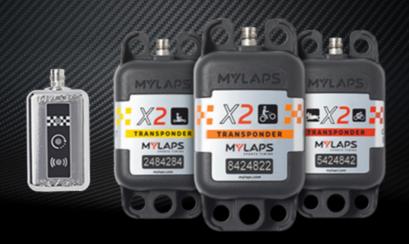

# X2 TRANSPONDER

## WHAT'S IN THE BOX?

2 Transponder

X2 RaceKey

ransponder H

Data Cable