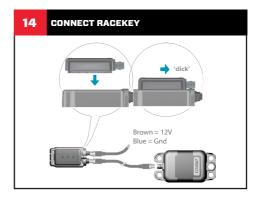

#### Extra accessories for Direct Power X2 Transponder

Racekey Mount Cabl

Property to 12VDI power source cab

X2 RaceKey Mount

IN CASE YOU ENCOUNTER ANY ISSUES, PLEASE CONTACT YOUR LOCAL OFFICE MYLAPS EMEA Office Haarlem, The Netherlands