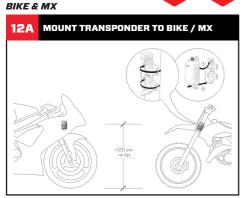

CAL OFFICE MYLAPS EMEA Office Haarlem, The Netherlands

+31 (0)23 760 0100

MYLAPS Americas Office Atlanta, USA

**+1 678 816 4000** 

info.americas@mylaps.com

### ACTIVATE



Log in with same account details











4 hours charging = 5 days racing

MYLAPS Japan Office Tokyo, Japan

+81 3 6418 8209

info.japan@mylaps.com

MYLAPS APAC Office

Sydney, Australia +61 2 9533 1100

▼ info.asia.pacific@mylaps.com

MYLAPS Asia Office Selangor, Malaysia

· +60 3 5613 1235

info.asia@mylaps.com



After disconnecting transponder and RaceKey, check the top of the transponder.

4 times flashing green = 5 days racing 3 times flashing green = 4 days racing 2 times flashing green = 3 days racing 1 time flashing green = 2 days racing

Flashing red = battery for less than 1 day







CAR & KART









#### FOR DIRECT POWER TRANSPONDERS ONLY





#### MYLAPS.COM