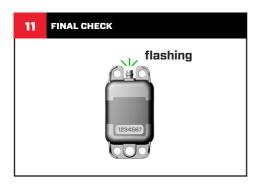

▼ info.asia.pacific@mylaps.com

MYLAPS Asia Office Selangor, Malaysia

· +60 3 5613 1235

info.asia@mylaps.com

After disconnecting transponder and RaceKey, check the top of the transponder.

4 times flashing green = 5 days racing 3 times flashing green = 4 days racing 2 times flashing green = 3 days racing 1 time flashing green = 2 days racing

Flashing red = battery for less than 1 day

CAR & KART