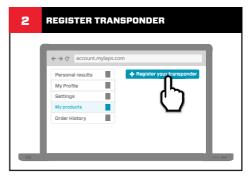

# X2 TRANSPONDER

## QUICK START GUIDE



#### **IMPORTANT!**

Before you mount your X2 Transponder to your vehicle, make sure you:

- Register your X2 Transponder to your account
- Activate the subscription on your X2 Transponder

Without these 2 steps your X2 Transponder will NOT work

## REGISTER



Go to account.mylaps.com



## WHAT'S IN THE BOX?









2 Transponder

X2 RaceKey

ransponder H

Data Cable

#### Extra accessories for Direct Power X2 Transponder







Racekey Mount Cabl

Property to 12VDI power source cab

X2 RaceKey Mount





IN CASE YOU ENCOUNTER ANY ISSUES, PLEASE CONTACT YOUR LOCAL OFFICE MYLAPS EMEA Office Haarlem, The Netherlands

+31 (0)23 760 0100

MYLAPS Americas Office Atlanta, USA

**+1 678 816 4000** 

info.americas@mylaps.com

### ACTIVATE



Log in with same account details











4 hours charging = 5 days racing

MYLAPS Japan Office Tokyo, Japan

+81 3 6418 8209

info.japan@mylaps.com

MYLAPS APAC Office

Sydney, Australia +61 2 9533 1100

▼ info.asia.pacific@mylaps.com

MYLAPS Asia Office Selangor, Malaysia

· +60 3 5613 1235

info.asia@mylaps.com



After disconnecting transponder and RaceKey, check the top of the transponder.

4 times flashing green = 5 days racing 3 times flashing green = 4 days racing 2 times flashing green = 3 days racing 1 time flashing green = 2 days racing

Flashi