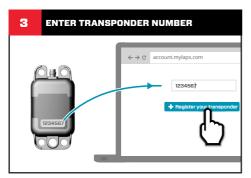

#### **IMPORTANT!**

Before you mount your X2 Transponder to your vehicle, make sure you:

- Register your X2 Transponder to your account
- Activate the subscription on your X2 Transponder

Without these 2 steps your X2 Transponder will NOT work

## REGISTER

Go to account.mylaps.com