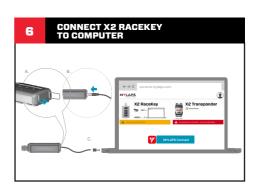

ICK START GUIDE



#### **IMPORTANT!**

Before you mount your X2 Transponder to your vehicle, make sure you:

- Register your X2 Transponder to your account
- Activate the subscription on your X2 Transponder

Without these 2 steps your X2 Transponder will NOT work

## REGISTER



Go to account.mylaps.com



## WHAT'S IN THE BOX?









2 Transponder

X2 RaceKey

ransponder H

Data Cable

#### Extra accessories for Direct Power X2 Transponder







Racekey Mount Cabl

Property to 12VDI power source cab

X2 RaceKey Mount





IN CASE YOU ENCOUNTER ANY ISSUES, PLEASE CONTACT YOUR LOCAL OFFICE MYLAPS EMEA Office Haarlem, The Netherlands

+31 (0)23 760 0100

MYLAPS Americas Office Atlanta, USA

**+1 678 816 4000** 

info.americas@mylaps.com

### ACTIVATE



Log in with same account details











4 hours charging = 5 days racing

MYLAPS Japan Office Tokyo, Japan

+81 3 6418 8209

info.japan@mylaps.com

MYLAPS APAC Office

Sydney, Australia +61 2 9533 1100

▼ info.asia.pacific@mylaps.com

MYLAPS Asia Office Selangor, Malaysia

· +60 3 5613 1235

info.asia@mylaps.com



After disconnecting transponder and RaceKey, check the top of the transponder.

4 times flashing green = 5 days racing 3 times flashing green = 4 days racing 2 times flashing green = 3 days racing 1 time flashing green = 2 days racing

Flashing red = battery for less than 1 day







CAR & KART









#### FOR DIRECT POWER TRANSPONDERS ONLY





#### MYLAPS.COM